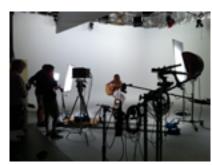

#### Green Screen & White Cyc Shoots

Video shoots on a green screen or white background can offer cost-effective approaches to video production. Find Out More