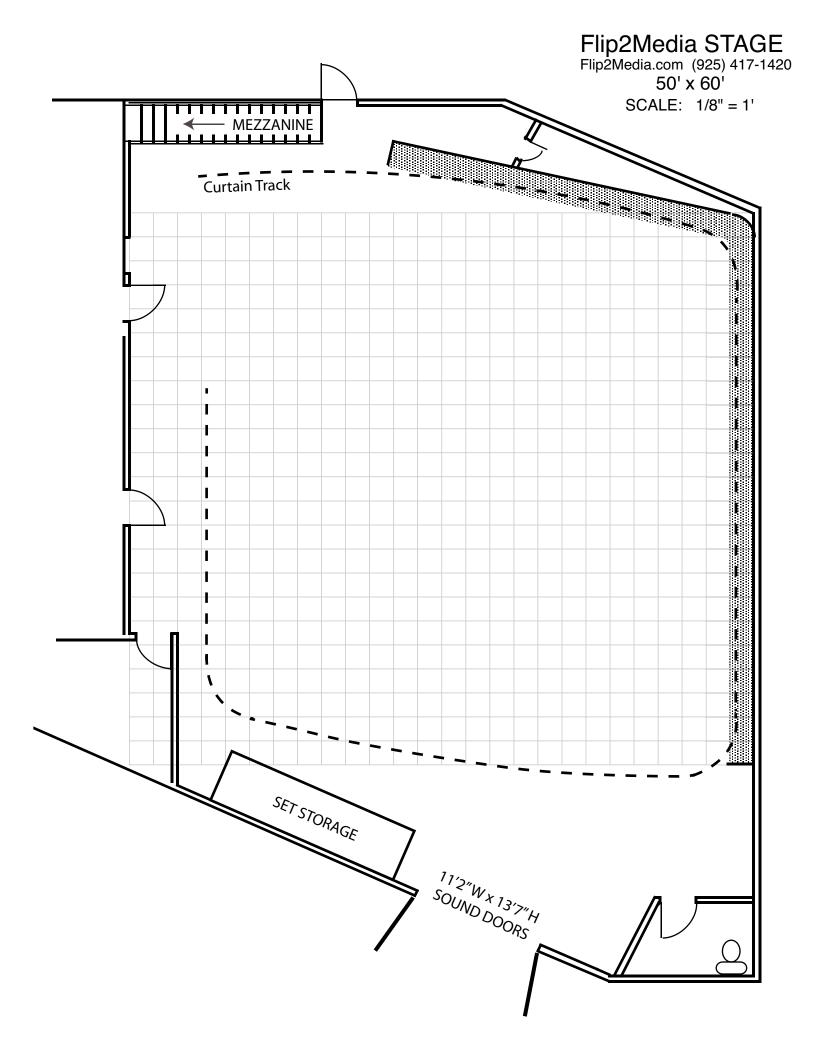

# **FLIP2MEDIA STUDIO RENTAL**

Our 3,000 square foot studio provides the room and capabilities for a wide variety of projects. The massive 2 wall cyc is 30 feet long on one side and the other cyc wall is 45 feet. The entire cyclorama can be painted any color and is usually split between green and white. This configuration makes it easy to film either pre-lit green screen chroma key shooting, or white screen cyc work at any time. Our stage has hosted everything from intimate interviews & simple green screen productions to chroma keyed virtual sets and elaborate custom builds. Its quiet air conditioning and unlimited free parking means you can get down to work in our soundstage without interruptions or downtime.

# **Key Features**

- Whisper Quiet Air Conditioning
- 3,000 square feet with ground-level access
- 16.5 Feet to Lighting Grid
- 75' 2 Wall Cyclorama (great for green screen and white screen) with 360° Black Cyc Curtain
- 1200 Amp 3 Phase Power (no meter or circuit charges)
- Scissor Lift (Genie GR12)
- Ground-Level Access 11' wide x 13' high elephant door